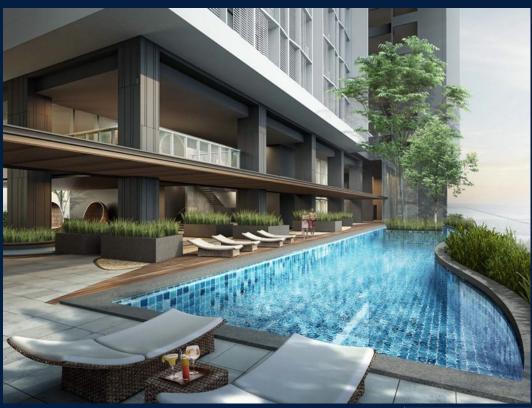

#### THE GATEWAY

Partially furnished, 2 bedroom, 1 bathroom Condominium for Sale. Completed in 2019, this high floor unit is in original condition. Others: Freehold This property is currently vacant and ready to move in. Location: Phnom Penh, Cambodia.

#### **EXTERIOR FACILITIES**

24 Hours Security

Covered Car Park

Function Room

Jacuzzi

VISIT THIS PROPERTY AT: https://www.lizangproperty.com/property/SGLD61136610