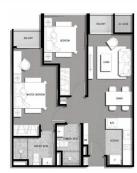

## **RESIDENTIAL - CONDOMINIUM**

PHUM 10, SANGKAT PHSAR DEPO,, 12150, KHAN TOUL KORK, PHNOM PENH, CAMBODIA

■ LISTING ID: SGLD61136610 ■ TENURE: FREEHOLD

■ TITLE: N/A

■ **SIZE BUILT-UP**: 670SQFT (62SQM)
■ **SIZE LAND**: 1.493AC (0.604HA)

**■ NO. OF FLOORS:** 39

■ FLOOR/LEVEL: N/A - HIGH FLOOR

■ BED ROOMS: 2
■ BATH ROOMS: 2
■ MAIDS ROOMS: N/A
■ PARKING SPACES: N/A

■ LAYOUT TYPE: REGULAR

■ FACING: N/A
■ VIEWING: OTHER

■ SELLING PRICE: CALL FOR PRICE