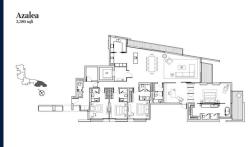

#### **RESIDENTIAL - CONDOMINIUM**

11, STAMFORD ROAD, CITY HALL, CLARKE QUAY,

**SINGAPORE 178884** 

■ LISTING ID: SGLD60968881 ■ TENURE: LEASEHOLD 99

■ TITLE: N/A

■ SIZE BUILT-UP: 3,380SQFT (314SQM)
■ SIZE LAND: 4.081AC (1.651HA)

■ NO. OF FLOORS:

■ FLOOR/LEVEL: N/A - N/A

■ BED ROOMS: 3
■ BATH ROOMS: 3
■ MAIDS ROOMS: N/A
■ PARKING SPACES: N/A

■ LAYOUT TYPE: OTHER
■ FACING: N/A

■ VIEWING: N/A
■ SELLING PRICE: CALL FC

■ COMPLETION YEAR: 2015