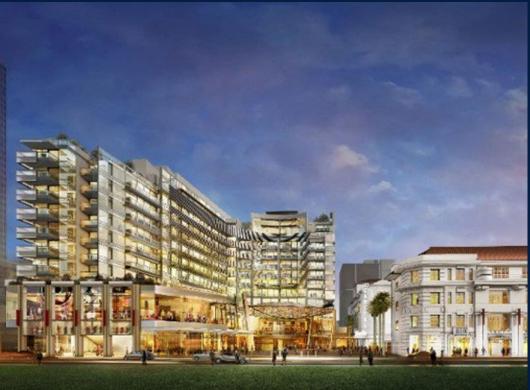

#### **EDEN RESIDENCES CAPITOL**

Spacious 3,380sqft (314sqm), partially furnished, 3 bedroom, 3 bathroom Condominium for Sale. Completed in 2015, this unit is in original condition. Others: Leasehold 99 This property is currently vacant and ready to move in. Located in Singapore's district D06 near City Hall, Clarke Quay in the area City Hall (Central region).