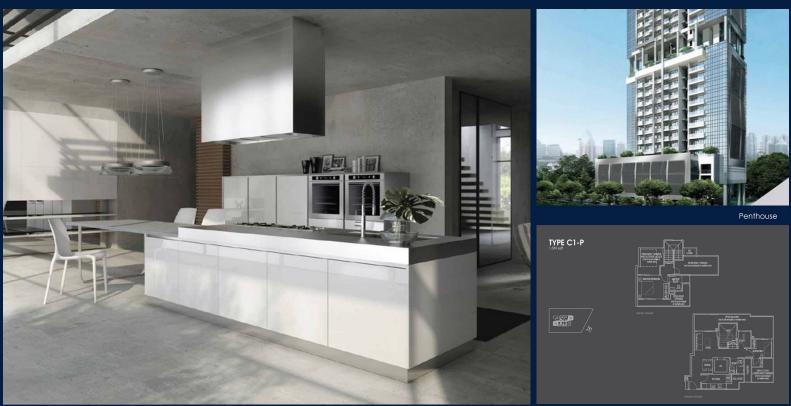

#### 26, NEWTON ROAD, NEWTON, NOVENA, SINGAPORE 307957

LISTING ID: TENURE: TITLE: SIZE BUILT-UP: SIZE LAND: NO. OF FLOORS: FLOOR/LEVEL: BED ROOMS: BATH ROOMS: MAIDS ROOMS: PARKING SPACES: LAYOUT TYPE: FACING: VIEWING: SELLING PRICE: COMPLETION YEAR: CONDITION:

SGLD60341319 FREEHOLD N/A 1,539SQFT (143SQM) 37,577SQFT (3,491SQM) 26 25 - PENTHOUSE 2+1 2 N/A N/A CORNER NORTH OTHER

#### 2016 **ORIGINAL CONDITION** PARTIALLY FURNISHED MAY 02, 2023

### **26 NEWTON**

Spacious 1,539sqft (143sqm), partially furnished, 2 bedroom, 2 bathroom Condominium for Sale. Completed in 2016, this penthouse corner unit is in original condition. Others: Freehold, facing north, 1 other room(s) This property is currently vacant and ready to move in. Located in Singapore's district D11 near Newton, Novena in the area Newton (Central region).