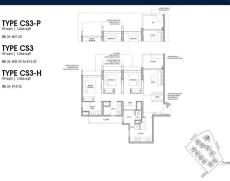

■ NO. OF FLOORS: 14

■ FLOOR/LEVEL: 3 - LOW FLOOR

■ BED ROOMS: 3+1
■ BATH ROOMS: 2
■ MAIDS ROOMS: N/A
■ PARKING SPACES: N/A

■ LAYOUT TYPE: REGULAR

■ FACING: N/A
■ VIEWING: OTHER

■ SELLING PRICE: CALL FOR PRICE