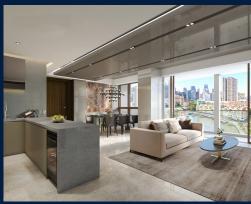

#### **CANNINGHILL PIERS**

Condominium for Sale: Partially furnished, 1 bedroom, 1 bathroom. Completed in 2027, this unit is in original condition. Tenure: Leasehold 99 Located in Singapore's district D06 near City Hall, Clarke Quay in the area City Hall (Central region).

#### **INTERIOR FACILITIES**

Air-ConditioningBalcony

#### **OTHER INTERIOR FEATURES**

Cooker Hob/Hood

Dishwasher

Dryer

Fridge