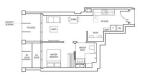

### **RESIDENTIAL - CONDOMINIUM**

CLARKE QUAY, CITY HALL, CLARKE QUAY, SINGAPORE 179882

■ LISTING ID: SGLD59537283 ■ TENURE: LEASEHOLD 99

■ TITLE: N/A

■ **SIZE BUILT-UP**: 506SQFT (47SQM)
■ **SIZE LAND**: 3.194AC (1.293HA)

■ NO. OF FLOORS: 48

■ FLOOR/LEVEL: 46 - HIGH FLOOR

■ BED ROOMS: 1+1
■ BATH ROOMS: 1
■ MAIDS ROOMS: N/A
■ PARKING SPACES: N/A

■ LAYOUT TYPE: REGULAR

■ FACING: N/A
■ VIEWING: OTHER

■ SELLING PRICE: CALL FOR PRICE