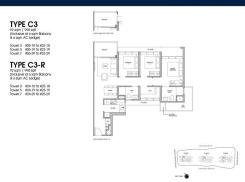

## **RESIDENTIAL - CONDOMINIUM**

LENTOR CENTRAL, MANDAI, UPPER THOMSON, **SINGAPORE 789900** 

**LISTING ID:** SGLD58735045 **TENURE: LEASEHOLD 99** 

■ TITLE: N/A

**SIZE BUILT-UP:** 990SQFT (92SQM) SIZE LAND: 4.270AC (1.728HA)

■ NO. OF FLOORS:

FLOOR/LEVEL: 24 - HIGH FLOOR

**BED ROOMS:** 3+1**BATH ROOMS:** 2 **MAIDS ROOMS:** N/A ■ PARKING SPACES: N/A **LAYOUT TYPE: END LOT** 

**■ FACING:** N/A **VIEWING: OTHER** 

**■ SELLING PRICE:** 