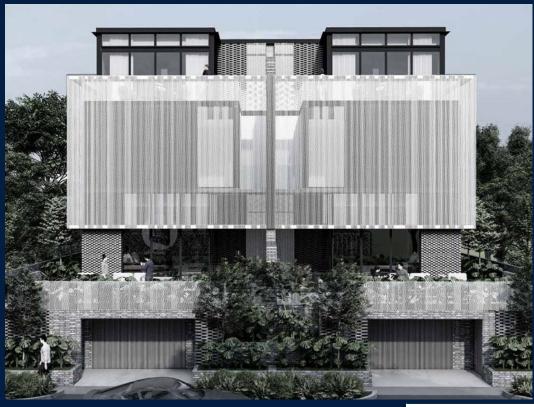

## **RESIDENTIAL - SEMI-DETACHED HOUSE**

7B, JALAN BERJAYA, ANG MO KIO, BISHAN, THOMSON, SINGAPORE 578603

■ LISTING ID: SGLD57282637 ■ TENURE: FREEHOLD

■ TITLE: N/A

■ **SIZE BUILT-UP**: 7,077SQFT (657SQM)
■ **SIZE LAND**: 2,800SQFT (260SQM)

### **7BJB**

Semi-Detached House for Sale: 5 bedroom, 6 bathroom. Completion in 2024, this unit is in original condition. Tenure: Freehold Located in Singapore's district D20 near Ang Mo Kio, Bishan, Thomson in the area Ang Mo Kio (North East region).