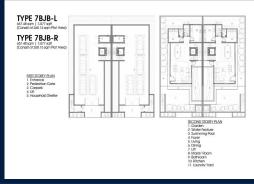

■ NO. OF FLOORS:

■ FLOOR/LEVEL: N/A - N/A

■ BED ROOMS: 5
■ BATH ROOMS: 6
■ MAIDS ROOMS: 1
■ PARKING SPACES: N/A
■ LAYOUT TYPE: OTHER
■ FACING: N/A

■ **VIEWING**: OTHER

■ SELLING PRICE: CALL FOR PRIC

■ COMPLETION YEAR: 2024

### **7BJB**

Semi-Detached House for Sale: 5 bedroom, 6 bathroom. Completion in 2024, this unit is in original condition. Tenure: Freehold Located in Singapore's district D20 near Ang Mo Kio, Bishan, Thomson in the area Ang Mo Kio (North East region).