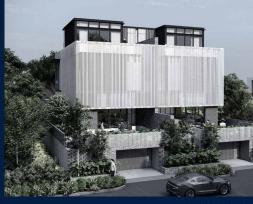

## **RESIDENTIAL - SEMI-DETACHED HOUSE**

7B, JALAN BERJAYA, ANG MO KIO, BISHAN, THOMSON, SINGAPORE 578603

■ LISTING ID: SGLD57282637 ■ TENURE: FREEHOLD

■ TITLE: N/A

■ **SIZE BUILT-UP**: 7,077SQFT (657SQM)
■ **SIZE LAND**: 2,800SQFT (260SQM)

### **7BJB**

Semi-Detached House for Sale: 5 bedroom, 6 bathroom. Completion in 2024, this unit is in original condition. Tenure: Freehold Located in Singapore's district D20 near Ang Mo Kio, Bishan, Thomson in the area Ang Mo Kio (North East region).