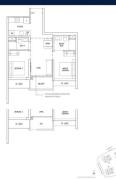

## RESIDENTIAL - CONDOMINIUM 678SQFT (63SQM) / CALL FOR PRICE!

2 - Bedroom Premium

#### THE BOTANY AT DAIRY FARM

Condominium for Sale: Partially furnished, 2 bedroom, 2 bathroom. Completion in 2027, this unit is in original condition. Tenure: Leasehold 99 Located in Singapore's district D23 near Bukit Batok, Bukit Panjang, Choa Chu Kang in the area North West (West region).