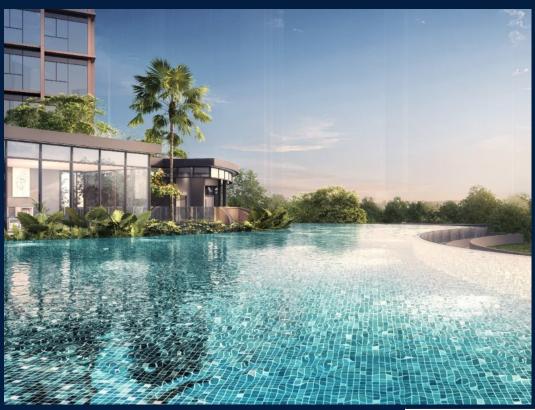

#### HILLOCK GREEN

Condominium for Sale: Partially furnished, 3 bedroom, 3 bathroom. Completion in 2028, this unit is in original condition. Tenure: Leasehold 99 Located in Singapore's district D26 near Mandai, Upper Thomson in the area North (North region).

#### **EXTERIOR FACILITIES**

24 Hours Security

• Clubhouse

Covered Car Park

• Landscaped Garden

VISIT THIS PROPERTY AT: https://www.lizangproperty.com/property/SGLD55677835