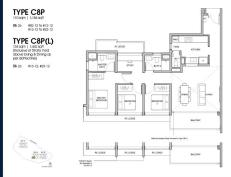

## RESIDENTIAL - CONDOMINIUM 1,184SQFT (110SQM) / CALL FOR PRICE!

3 - Bedroom Premium

#### **RESIDENTIAL - CONDOMINIUM**

26 LENTOR CENTRAL, MANDAI, UPPER THOMSON,

**SINGAPORE 788878** 

■ LISTING ID: SGLD55677835 ■ TENURE: LEASEHOLD 99

■ TITLE: N/A

■ SIZE BUILT-UP: 1,184SQFT (110SQM)
■ SIZE LAND: 3.322AC (1.344HA)
■ NO. OF FLOORS: 23

■ FLOOR/LEVEL: N/A - N/A
■ BED ROOMS: 3+1
■ BATH ROOMS: 3
■ MAIDS ROOMS: N/A
■ PARKING SPACES: N/A

**■ LAYOUT TYPE**: REGULAR

■ FACING: N/A
■ VIEWING: OTHER

■ SELLING PRICE: CALL FOR PRICE

**■ COMPLETION YEAR:** 2028