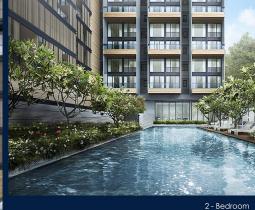

### **RESIDENTIAL - CONDOMINIUM**

65, LLOYD ROAD, ORCHARD, RIVER VALLEY,

**SINGAPORE 239114** 

**LISTING ID:** SGLD55268553 TENURE: **FREEHOLD** 

TITLE: N/A

SIZE BUILT-UP: 1.604SQFT (149SQM) SIZE LAND: 35,921SQFT (3,337SQM) ■ NO. OF FLOORS: 10

#### **LLOYD SIXTYFIVE**

Spacious 1,604sqft (149sqm), partially furnished, 2 bedroom, 2 bathroom Condominium for Sale. Completed in 2016, this unit is in original condition. Others: Freehold, 2 other room(s) This property is currently vacant and ready to move in. Located in Singapore's district D09 near Orchard, River Valley in the area Orchard (Central region).