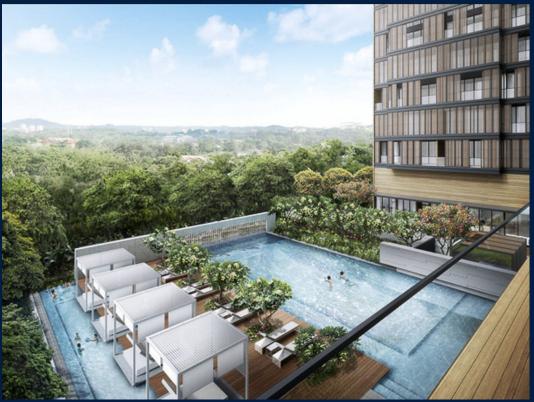

### **RESIDENTIAL - CONDOMINIUM**

65, LLOYD ROAD, ORCHARD, RIVER VALLEY,

**SINGAPORE 239114** 

**LISTING ID:** SGLD55268553 TENURE: **FREEHOLD** 

TITLE: N/A

SIZE BUILT-UP: 1.604SQFT (149SQM) SIZE LAND: 35,921SQFT (3,337SQM) ■ NO. OF FLOORS: 10

#### **LLOYD SIXTYFIVE**

Spacious 1,604sqft (149sqm), partially furnished, 2 bedroom, 2 bathroom Condominium for Sale. Completed in 2016, this unit is in original condition. Others: Freehold, 2 other room(s) This property is currently vacant and ready to move in. Located in Singapore's district D09 near Orchard, River Valley in the area Orchard (Central region).

#### **EXTERIOR FACILITIES**

24 Hours Security

Covered Car Park

Function Room

Jacuzzi

VISIT THIS PROPERTY AT: https://www.lizangproperty.com/property/SGLD55268553

L3008899K R007553E