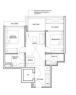

### **RESIDENTIAL - CONDOMINIUM** 678SQFT (63SQM) / CALL FOR PRICE!

The Signature Collection: 2 - Bedroom

■ NO. OF FLOORS:

■ FLOOR/LEVEL: 2 - LOW FLOOR

**BED ROOMS: BATH ROOMS:** 2 **MAIDS ROOMS:** N/A ■ PARKING SPACES: N/A

**REGULAR LAYOUT TYPE:** 

**■ FACING:** N/A **VIEWING: OTHER** 

**■ SELLING PRICE:** 

**■ COMPLETION YEAR:** 