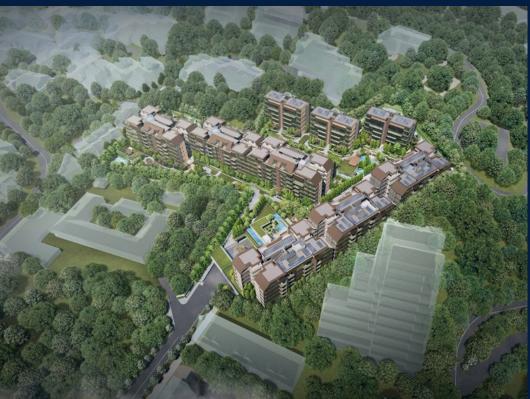

#### **RESIDENTIAL - CONDOMINIUM**

18 YEW SIANG ROAD, BUONA VISTA, WEST COAST, **CLEMENTI, SINGAPORE 117755** 

**LISTING ID:** SGLD54812989 **TENURE: FREEHOLD** ■ TITLE: N/A

**SIZE BUILT-UP:** 678SQFT (63SQM) SIZE LAND: 4.785AC (1.936HA)

#### **TERRA HILL**

Condominium for Sale: Partially furnished, 2 bedroom, 2 bathroom. Completion in 2026, this unit is in original condition. Tenure: Freehold Located in Singapore's district D05 near Buona Vista, West Coast, Clementi in the area South West (Central region).