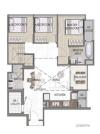

# TYPE A-PH À

BALCON

4 - Bedroom Penthouse

#### **RESIDENTIAL - CONDOMINIUM**

21, LORONG K TELOK KURAU, EAST COAST, MARINE PARADE, SINGAPORE 425617

LISTING ID: TENURE: TITLE: SIZE BUILT-UP: SIZE LAND: NO. OF FLOORS: FLOOR/LEVEL: BED ROOMS: BATH ROOMS: MAIDS ROOMS: PARKING SPACES: LAYOUT TYPE: FACING: VIEWING: SELLING PRICE:

COMPLETION YEAR:

CONDITION:

FURNISHING:

LISTING DATE:

SGLD53285976 FREEHOLD N/A 1,625SQFT (151SQM) 14,875SQFT (1,382SQM) 5 N/A - PENTHOUSE Δ 3 N/A N/A OTHER N/A OTHER 2025

**ORIGINAL CONDITION** PARTIALLY FURNISHED DEC 12, 2022