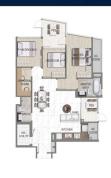

## **RESIDENTIAL - CONDOMINIUM**

21, LORONG K TELOK KURAU, EAST COAST, MARINE PARADE, SINGAPORE 425617

■ LISTING ID: SGLD52538254 ■ TENURE: FREEHOLD

■ TITLE: N/A

■ **SIZE BUILT-UP:** 1,087SQFT (101SQM)
■ **SIZE LAND:** 14,875SQFT (1,382SQM)

■ NO. OF FLOORS:

■ FLOOR/LEVEL: N/A - GROUND FLOOR

■ BED ROOMS: 3+1
■ BATH ROOMS: 2
■ MAIDS ROOMS: N/A
■ PARKING SPACES: N/A
■ LAYOUT TYPE: OTHER
■ FACING: N/A
■ VIEWING: OTHER

■ SELLING PRICE: CALL FOR PRICE