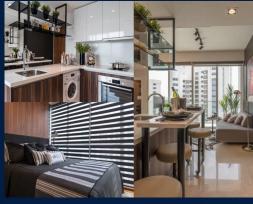

### THE LINE @ TANJUNG RHU

Condominium for Sale: Partially furnished. 2 bedroom, 2 bathroom. Size: 1,152sqft (107sqm). Completed in 2016, this unit is in original condition. Tenure: Freehold Located in Singapore's district D15 near East Coast, Marine Parade in the area East Coast (Central region).

#### **INTERIOR FACILITIES**

Air-Conditioning

Balcony

Bombshelter

#### **OTHER INTERIOR FEATURES**

Cooker Hob/Hood

Dryer

Oven / Microwave

Washing Machine

#### **EXTERIOR FACILITIES**

24 Hours Security

Clubhouse

Covered Car Park

• Function Room

VISIT THIS PROPERTY AT: https://www.lizangproperty.com/property/SGLD51956284