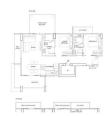

## **RESIDENTIAL - CONDOMINIUM**

6 TANJONG RHU ROAD, EAST COAST, MARINE PARADE, SINGAPORE 436883

■ LISTING ID: SGLD51956284 ■ TENURE: FREEHOLD

■ TITLE: N/A

■ SIZE BUILT-UP: 1,087SQFT (101SQM)
■ SIZE LAND: 1.251AC (0.506HA)

■ **NO. OF FLOORS**: 20

■ FLOOR/LEVEL: 18 - HIGH FLOOR

■ BED ROOMS: 2
■ BATH ROOMS: 2
■ MAIDS ROOMS: N/A
■ PARKING SPACES: N/A

■ LAYOUT TYPE: REGULAR

■ FACING: N/A
■ VIEWING: N/A

■ SELLING PRICE: CALL FOR PRICE