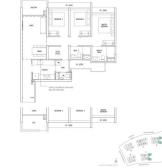

# RESIDENTIAL - CONDOMINIUM 1,033SQFT (96SQM) / CALL FOR PRICE!

3 - Bedroom Flexi

SELLING PRICE:

CONDITION:

FURNISHING:

LISTING DATE:

COMPLETION YEAR:

SGLD51676446 LEASEHOLD 99 N/A 1,033SQFT (96SQM) 3.870AC (1.566HA) 9 3 - LOW FLOOR 3+1 3 N/A N/A END LOT N/A OTHER CALL FOR PRICE!