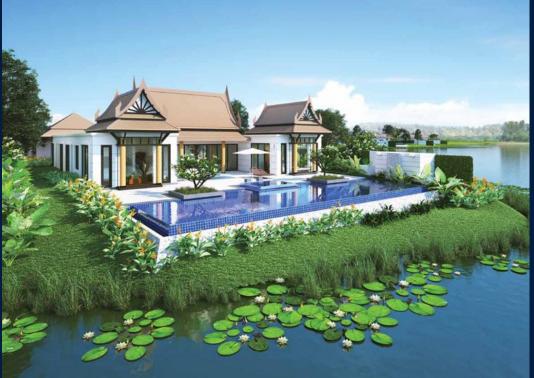

#### **BANYAN TREE GRAND RESIDENCES**

Private Villa for Sale: Partially furnished, 3 bedroom, 4 bathroom. Completion in 2026, this unit is in original condition. Tenure: Freehold

Garage

Terrace

Maids Room

#### **EXTERIOR FACILITIES**

- 24 Hours Security
- Open Car Park
- Pool Deck
- Gym / Fitness (Room / Court)

VISIT THIS PROPERTY AT: https://www.lizangproperty.com/property/SGLD49010833

L3008899K R007553E +65 945 WhatsApp