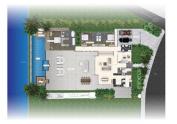

COMPLETION YEAR:

CONDITION:

FURNISHING:

LISTING DATE:

SGLD49010833 FREEHOLD N/A 5,533SQFT (514SQM) 14,208SQFT (1,320SQM) 1 N/A - N/A 3+1 4 1 2 REGULAR N/A SEA VIEW CALL FOR PRICE!

2026 ORIGINAL CONDITION PARTIALLY FURNISHED NOV 16, 2022