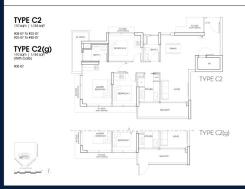

#### **RESIDENTIAL - CONDOMINIUM**

2, JURONG EAST CENTRAL 1, BOON LAY, JURONG, TUAS, SINGAPORE 609731

■ LISTING ID: SGLD44869053 ■ TENURE: LEASEHOLD 99

■ TITLE: N/A

■ **SIZE BUILT-UP**: 1,184SQFT (110SQM)
■ **SIZE LAND**: 1.920AC (0.777HA)

■ **NO. OF FLOORS:** 40

■ FLOOR/LEVEL: 3 - LOW FLOOR

■ BED ROOMS: 3
■ BATH ROOMS: 2
■ MAIDS ROOMS: N/A
■ PARKING SPACES: N/A

■ LAYOUT TYPE: REGULAR

■ FACING: N/A
■ VIEWING: OTHER

■ SELLING PRICE: CALL FOR PRICE

**■ COMPLETION YEAR:** 2027

■ CONDITION: ORIGINAL CONDITION ■ FURNISHING: PARTIALLY FURNISHED

■ LISTING DATE: OCT 06, 2023

#### **JDEN**

Condominium for Sale: Partially furnished, 3 bedroom, 2 bathroom. Completion in 2027, this low floor unit is in original condition. Tenure: Leasehold 99 Located in Singapore's district D22 near Boon Lay, Jurong, Tuas in the area Far West (West region).