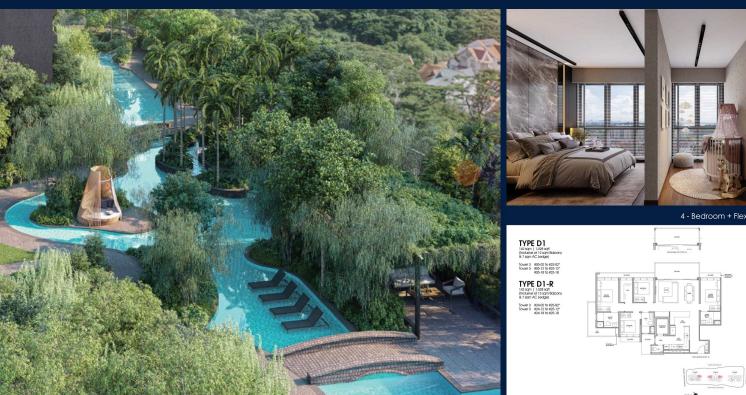

# **RESIDENTIAL - CONDOMINIUM**

LENTOR CENTRAL, MANDAI, UPPER THOMSON, SINGAPORE 789900

LISTING ID: TENURE: TITLE: SIZE BUILT-UP: SIZE LAND: NO. OF FLOORS: FLOOR/LEVEL: BED ROOMS: BATH ROOMS: MAIDS ROOMS: PARKING SPACES: LAYOUT TYPE: FACING: VIEWING: SELLING PRICE: COMPLETION YEAR: CONDITION:

FURNISHING:

LISTING DATE:

SGLD44532341 **LEASEHOLD 99** N/A 1,528SQFT (142SQM) 4.270AC (1.728HA) 25 5 - LOW FLOOR 4+1 4 N/A N/A END LOT N/A OTHER

2028 **ORIGINAL CONDITION** PARTIALLY FURNISHED OCT 10, 2023

## LENTOR MODERN

Condominium for Sale: Partially furnished, 4 bedroom, 4 bathroom. Completion in 2028, this end lot unit is in original condition. Tenure: Leasehold 99 Located in Singapore's district D26 near Mandai, Upper Thomson in the area North (North region).