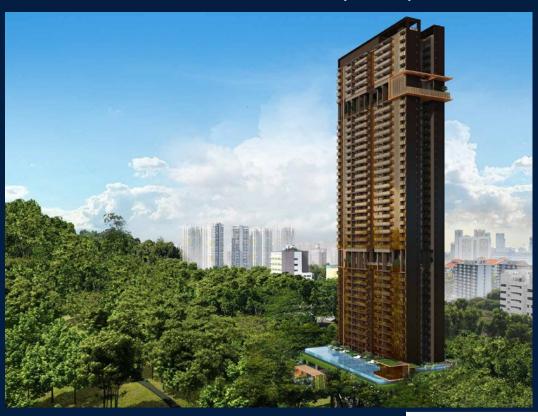

#### **RESIDENTIAL - APARTMENT**

173 CHIN SWEE ROAD, ALEXANDRA, COMMONWEALTH, SINGAPORE 169878

■ LISTING ID: SGLD44400384 ■ TENURE: LEASEHOLD 99

■ TITLE: N/A

■ **SIZE BUILT-UP**: 517SQFT (48SQM)
■ **SIZE LAND**: 1.656AC (0.670HA)

**■ NO. OF FLOORS**: 39

■ FLOOR/LEVEL: 39 - HIGH FLOOR

■ BED ROOMS: 1
■ BATH ROOMS: 1
■ MAIDS ROOMS: N/A
■ PARKING SPACES: N/A

**■ LAYOUT TYPE**: REGULAR

■ FACING: N/A
■ VIEWING: OTHER

■ SELLING PRICE: CALL FOR PRICE

**■ COMPLETION YEAR:** 2025

■ CONDITION: ORIGINAL CONDITION
■ FURNISHING: PARTIALLY FURNISHED

■ LISTING DATE: AUG 29, 2023

#### THE LANDMARK

Apartment for Sale: Partially furnished, 1 bedroom, 1 bathroom. Completed in 2025, this unit is in original condition. Tenure: Leasehold 99 Located in Singapore's district D03 near Alexandra, Commonwealth in the area Central South (Central region).