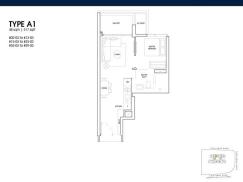

#### **RESIDENTIAL - APARTMENT**

173 CHIN SWEE ROAD, ALEXANDRA, COMMONWEALTH, SINGAPORE 169878

■ LISTING ID: SGLD44400384 ■ TENURE: LEASEHOLD 99

■ TITLE: N/A

■ **SIZE BUILT-UP**: 517SQFT (48SQM)
■ **SIZE LAND**: 1.656AC (0.670HA)

**■ NO. OF FLOORS**: 39

■ FLOOR/LEVEL: 39 - HIGH FLOOR

■ BED ROOMS: 1
■ BATH ROOMS: 1
■ MAIDS ROOMS: N/A
■ PARKING SPACES: N/A

**■ LAYOUT TYPE**: REGULAR

■ FACING: N/A
■ VIEWING: OTHER

■ SELLING PRICE: CALL FOR PRICE