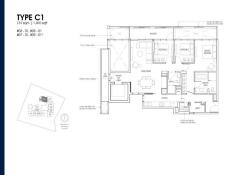

## **RESIDENTIAL - CONDOMINIUM** 1,410SQFT (131SQM) / CALL FOR PRICE!

3 - Bedroom Deluxe

■ NO. OF FLOORS: 10 FLOOR/LEVEL: N/A - N/A

**BED ROOMS:** 3 **BATH ROOMS:** 2 **MAIDS ROOMS:** N/A ■ PARKING SPACES: N/A **LAYOUT TYPE:** 

**CORNER ■ FACING:** N/A **VIEWING: OTHER** 

**■ SELLING PRICE:** 