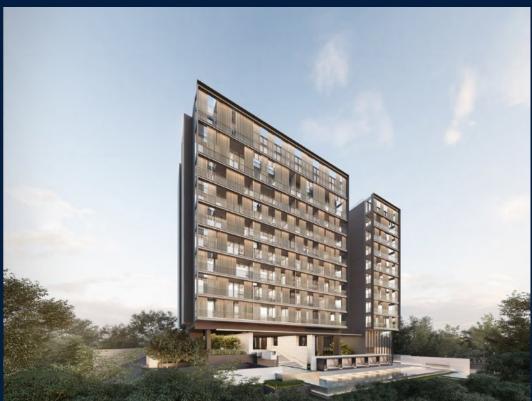

#### **RESIDENTIAL - CONDOMINIUM**

19, NASSIM HILL, TANGLIN, HOLLAND, SINGAPORE 258482

**LISTING ID:** SGLD44339074 TENURE: **LEASEHOLD 99** 

TITLE: N/A

■ SIZE BUILT-UP: 1,410SQFT (131SQM) SIZE LAND: 1.429AC (0.578HA)

#### 19 NASSIM

Spacious 1,410sqft (131sqm), unfurnished, 3 bedroom, 2 bathroom Condominium for Sale. Completion in 2024, this corner unit is in original condition. Others: Leasehold 99 This property is currently vacant and ready to move in. Located in Singapore's district D10 near Tanglin, Holland in the area Tanglin (Central region).