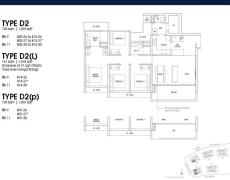

#### **RESIDENTIAL - CONDOMINIUM**

9 & 11 DAIRY FARM WALK, BUKIT BATOK, BUKIT PANJANG, CHOA CHU KANG, SINGAPORE 679625

■ LISTING ID: SGLD44300625 ■ TENURE: LEASEHOLD 99

TITLE: N/A

■ **SIZE BUILT-UP**: 1,292SQFT (120SQM)
■ **SIZE LAND**: 3.870AC (1.566HA)

#### THE BOTANY AT DAIRY FARM

Condominium for Sale: Partially furnished, 4 bedroom, 3 bathroom. Completion in 2027, this unit is in original condition. Tenure: Leasehold 99 Located in Singapore's district D23 near Bukit Batok, Bukit Panjang, Choa Chu Kang in the area North West (West region).