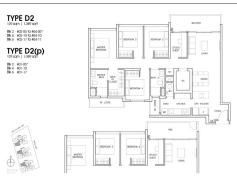

## RESIDENTIAL - CONDOMINIUM 1,389SQFT (129SQM) / CALL FOR PRICE!

4 - Bedroom + Study CoSpace

■ FLOOR/LEVEL: N/A - N/A
■ BED ROOMS: 4+1
■ BATH ROOMS: 3
■ MAIDS ROOMS: N/A
■ PARKING SPACES: N/A

■ LAYOUT TYPE: REGULAR

■ FACING: N/A
■ VIEWING: OTHER

■ SELLING PRICE: CALL FOR PRICE

■ COMPLETION YEAR: 2025