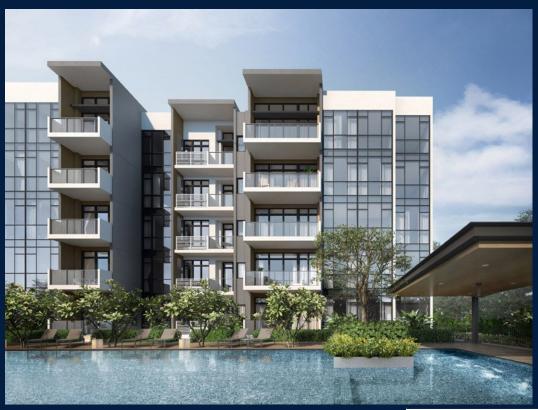

#### **RESIDENTIAL - CONDOMINIUM**

2, 4 & 6 PHOENIX ROAD, BUKIT BATOK, BUKIT PANJANG, CHOA CHU KANG, SINGAPORE 668158

■ LISTING ID: SGLD43880265 ■ TENURE: LEASEHOLD 99

■ TITLE: N/A

■ SIZE BUILT-UP: 1,389SQFT (129SQM)
■ SIZE LAND: 1.597AC (0.646HA)
■ NO. OF FLOORS: 5

#### THE ARDEN

Condominium for Sale: Partially furnished, 4 bedroom, 3 bathroom. Completion in 2025, this unit is in original condition. Tenure: Leasehold 99 Located in Singapore's district D23 near Bukit Batok, Bukit Panjang, Choa Chu Kang in the area North West (West region).

#### **EXTERIOR FACILITIES**

24 Hours Security

Covered Car Park

Function Room

Swimming Pool

VISIT THIS PROPERTY AT: https://www.lizangproperty.com/property/SGLD43880265