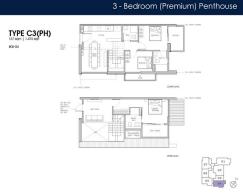

# 99, STILL ROAD, EAST COAST, MARINE PARADE, SINGAPORE 423989

LISTING ID: TENURE: TITLE: SIZE BUILT-UP: SIZE LAND: NO. OF FLOORS: FLOOR/LEVEL: BED ROOMS: BATH ROOMS: MAIDS ROOMS: PARKING SPACES: LAYOUT TYPE: FACING: VIEWING: SELLING PRICE: COMPLETION YEAR:

CONDITION:

FURNISHING:

LISTING DATE:

SGLD43674532 FREEHOLD N/A 1,475SQFT (137SQM) 23,541SQFT (2,187SQM) 5 5 - PENTHOUSE 3 3 N/A N/A CORNER N/A OTHER