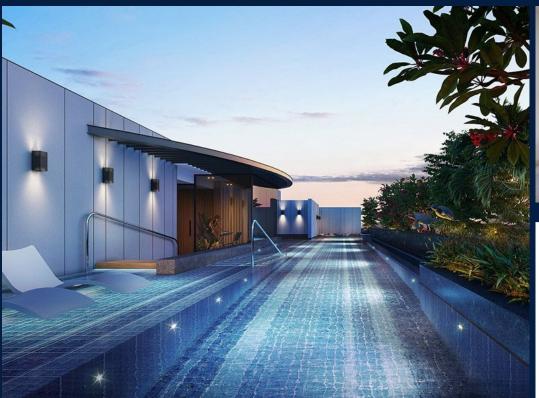

#### CLAYDENCE

Condominium for Sale: Partially furnished, 3 bedroom, 3 bathroom. Completion in 2025, this penthouse corner unit is in original condition. Tenure: Freehold Located in Singapore's district D15 near East Coast, Marine Parade in the area East Coast (Central region).

#### **EXTERIOR FACILITIES**

- 24 Hours Security
- Jacuzzi

Walk-In-Wardrobe

Balcony

- Fridge
- Oven / Microwave
- Covered Car Park
- Landscaped Garden

VISIT THIS PROPERTY AT: https://www.lizangproperty.com/property/SGLD43674532