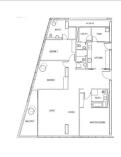

# RESIDENTIAL - CONDOMINIUM 2,120SQFT (197SQM) / CALL FOR PRICE!

3 - Bedrooi

TYPE C5

■ NO. OF FLOORS: N/A

■ FLOOR/LEVEL: N/A - HIGH FLOOR

■ BED ROOMS: 3+1
■ BATH ROOMS: 3
■ MAIDS ROOMS: N/A
■ PARKING SPACES: N/A

■ LAYOUT TYPE: REGULAR

■ FACING: N/A
■ VIEWING: OTHER

■ SELLING PRICE: CALL FOR PRICE