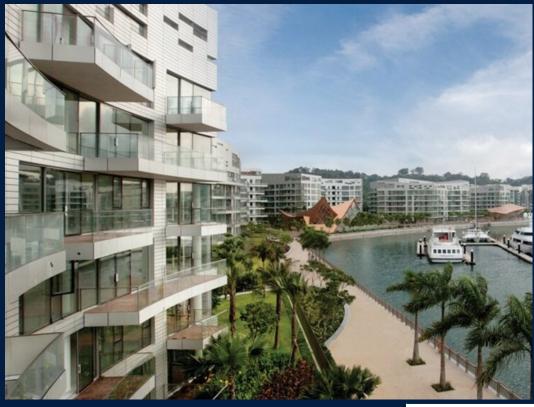

#### **RESIDENTIAL - CONDOMINIUM**

REFLECTIONS AT KEPPEL BAY, 1, KEPPEL BAY VIEW, HARBOURFRONT, TELOK BLANGAH,

■ LISTING ID: SGLD42169394 ■ TENURE: LEASEHOLD 99

■ TITLE: N/A

■ **SIZE BUILT-UP**: 2,120SQFT (197SQM)
■ **SIZE LAND**: 20.757AC (8.400HA)

#### **REFLECTIONS AT KEPPEL BAY**

Spacious 2,120sqft (197sqm), partially furnished, 3 bedroom, 3 bathroom Condominium for Sale. Completed in 2011, this high floor unit is in original condition. Others: Leasehold 99, 1 other room(s) This property is currently vacant and ready to move in. Located in Singapore's district D04 near Harbourfront, Telok Blangah in the area Keppel (Central region).