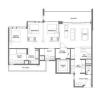

# **RESIDENTIAL - CONDOMINIUM**

36 LEEDON HEIGHTS, TANGLIN, HOLLAND, SINGAPORE 268817

LISTING ID: TENURE: TITLE: SIZE BUILT-UP: SIZE LAND: NO. OF FLOORS: FLOOR/LEVEL: BED ROOMS: BATH ROOMS: MAIDS ROOMS: PARKING SPACES: LAYOUT TYPE: FACING: VIEWING: SELLING PRICE: COMPLETION YEAR: CONDITION:

SGLD41282915 FREEHOLD N/A 1,356SQFT (126SQM) 7.271AC (2.942HA) 12 10 - HIGH FLOOR 3+1 2 N/A N/A CORNER N/A OTHER CALL FOR PRICEI 2024

ORIGINAL CONDITION PARTIALLY FURNISHED SEP 26, 2023

LIZBETH ANG - HUTTONS ASIA PTE LTD