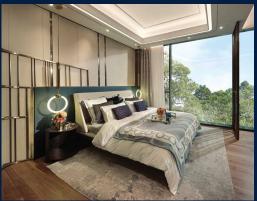

## LEEDON GREEN

Spacious 1,356sqft (126sqm), partially furnished, 3 bedroom, 2 bathroom Condominium for Sale. Completion in 2024, this corner unit is in original condition. Others: Freehold, 1 other room(s) This property is currently vacant and ready to move in. Located in Singapore's district D10 near Tanglin, Holland in the area Tanglin (Central region).

# INTERIOR FACILITIES

- Air-Conditioning
- Cable TV
- Private Lift

#### **OTHER INTERIOR FEATURES**

- Cooker Hob/Hood
- Dryer