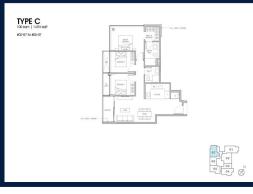

#### **RESIDENTIAL - CONDOMINIUM**

99, STILL ROAD, EAST COAST, MARINE PARADE,

SINGAPORE 423989

■ LISTING ID: SGLD40094068
■ TENURE: FREEHOLD
■ TITLE: N/A

■ **SIZE BUILT-UP**: 1,076SQFT (100SQM)
■ **SIZE LAND**: 23,541SQFT (2,187SQM)

■ NO. OF FLOORS:

■ FLOOR/LEVEL: 2 - LOW FLOOR

■ BED ROOMS: 3
■ BATH ROOMS: 2
■ MAIDS ROOMS: N/A
■ PARKING SPACES: N/A
■ LAYOUT TYPE: CORNER

■ FACING: N/A
■ VIEWING: OTHER

■ SELLING PRICE: CALL FOR PRICE

**■ COMPLETION YEAR:** 2025