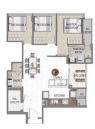

#### **RESIDENTIAL - CONDOMINIUM**

21, LORONG K TELOK KURAU, EAST COAST, MARINE PARADE, SINGAPORE 425617

■ LISTING ID: SGLD39942402 ■ TENURE: FREEHOLD

■ TITLE: N/A

■ **SIZE BUILT-UP**: 797SQFT (74SQM)
■ **SIZE LAND**: 14,875SQFT (1,382SQM)

**■ NO. OF FLOORS**: 5

■ FLOOR/LEVEL: N/A - N/A

■ BED ROOMS: 3
■ BATH ROOMS: 2
■ MAIDS ROOMS: N/A
■ PARKING SPACES: N/A
■ LAYOUT TYPE: OTHER
■ FACING: N/A
■ VIEWING: OTHER

■ SELLING PRICE: CALL FOR PRICE