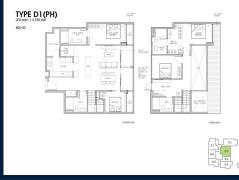

■ **NO. OF FLOORS**: 5

■ FLOOR/LEVEL: 5 - PENTHOUSE

■ BED ROOMS: 4+3
■ BATH ROOMS: 4
■ MAIDS ROOMS: N/A
■ PARKING SPACES: N/A

**■ LAYOUT TYPE**: REGULAR

■ FACING: N/A
■ VIEWING: OTHER

■ SELLING PRICE: CALL FOR PRICE

#### **CLAYDENCE**

Condominium for Sale: Partially furnished, 4 bedroom, 4 bathroom. Completion in 2025, this penthouse unit is in original condition. Tenure: Freehold Located in Singapore's district D15 near East Coast, Marine Parade in the area East Coast (Central region).