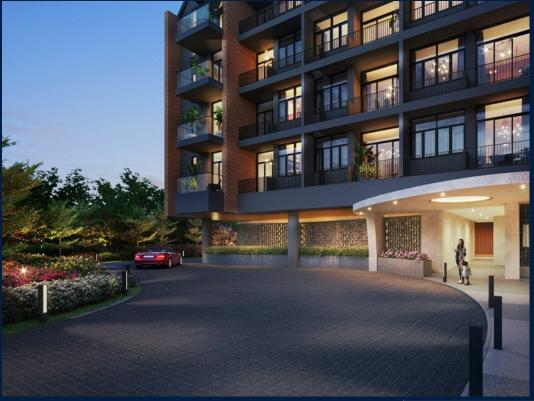

### **RESIDENTIAL - CONDOMINIUM**

99, STILL ROAD, EAST COAST, MARINE PARADE,

**SINGAPORE 423989** 

■ LISTING ID: SGLD34294195 ■ TENURE: FREEHOLD

■ TITLE: N/A

■ **SIZE BUILT-UP**: 2,185SQFT (203SQM)
■ **SIZE LAND**: 23,541SQFT (2,187SQM)

#### **CLAYDENCE**

Condominium for Sale: Partially furnished, 4 bedroom, 4 bathroom. Completion in 2025, this penthouse unit is in original condition. Tenure: Freehold Located in Singapore's district D15 near East Coast, Marine Parade in the area East Coast (Central region).