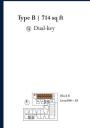

## RESIDENTIAL - CONDOMINIUM 714SQFT (66SQM) / CALL FOR PRICE!

Penthouse + Dual Key

LOWER LEVEL

#### **RESIDENTIAL - CONDOMINIUM**

WISMA INFINITUM, 18 JALAN DEWAN SULTAN SULIMAN, 50300, KUALA LUMPUR, WILAYAH

■ LISTING ID: SGLD33800790

■ TENURE: N/A
■ TITLE: N/A

■ SIZE BUILT-UP: 714SQFT (66SQM)
■ SIZE LAND: 1.389AC (0.562HA)
■ NO. OF FLOORS: 43

■ FLOOR/LEVEL: N/A - N/A
■ BED ROOMS: 1+1
■ BATH ROOMS: 2
■ MAIDS ROOMS: N/A
■ PARKING SPACES: N/A

**■ LAYOUT TYPE**: REGULAR

■ FACING: N/A
■ VIEWING: OTHER

■ SELLING PRICE: CALL FOR PRICE

**■ COMPLETION YEAR:** 2020