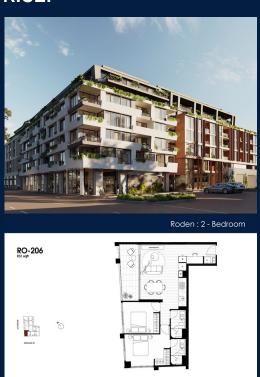

#### **RESIDENTIAL - APARTMENT**

512 - 544 SPENCER ST, WEST MELBOURNE, 3003, **MELBOURNE, MELBOURNE, AUSTRALIA** 

LISTING ID: TENURE: TITLE: SIZE BUILT-UP: SIZE LAND: NO. OF FLOORS: FLOOR/LEVEL: BED ROOMS: BATH ROOMS: MAIDS ROOMS: PARKING SPACES: LAYOUT TYPE: FACING: VIEWING: SELLING PRICE:

COMPLETION YEAR:

CONDITION:

FURNISHING:

LISTING DATE:

SGLD33502378 FREEHOLD N/A 931SQFT (86SQM) 45,703SQFT (4,246SQM) 8 2 - LOW FLOOR 2 2 N/A N/A CORNER WEST

OTHER

2021 **ORIGINAL CONDITION** PARTIALLY FURNISHED MAY 17, 2021

#### THE MARKER

Spacious 931sqft (86sqm), partially furnished, 2 bedroom, 2 bathroom Apartment for Sale. Completed in 2021, this low floor corner unit is in original condition. Others: Freehold, facing west This property is currently vacant and ready to move in. Location: Melbourne, Australia,