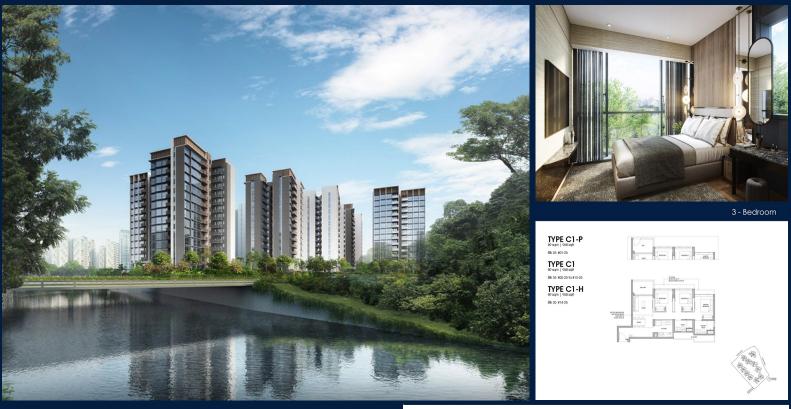

#### **RESIDENTIAL - EXECUTIVE CONDO** 35 YISHUN CLOSE, SINGAPORE 769341

LISTING ID: TENURE: TITLE: SIZE BUILT-UP: SIZE LAND: NO. OF FLOORS: FLOOR/LEVEL: BED ROOMS: BATH ROOMS: MAIDS ROOMS: PARKING SPACES: LAYOUT TYPE: FACING: VIEWING: SELLING PRICE: COMPLETION YEAR: CONDITION:

FURNISHING:

LISTING DATE:

L3008899K

SGLD32596049 LEASEHOLD 99 N/A 958SQFT (89SQM) 5.316AC (2.151HA) 14 8 - MIDDLE FLOOR 3 2 N/A N/A REGULAR N/A OTHER CALL FOR PRICEI 2027

#### ORIGINAL CONDITION PARTIALLY FURNISHED MAR 23, 2023

#### **NORTH GAIA**

Executive Condo for Sale: Partially furnished, 3 bedroom, 2 bathroom. Completion in 2027, this unit is in original condition. Tenure: Leasehold 99 Located in Singapore's district D27 near Sembawang, Yishun in the area Far North (North region).