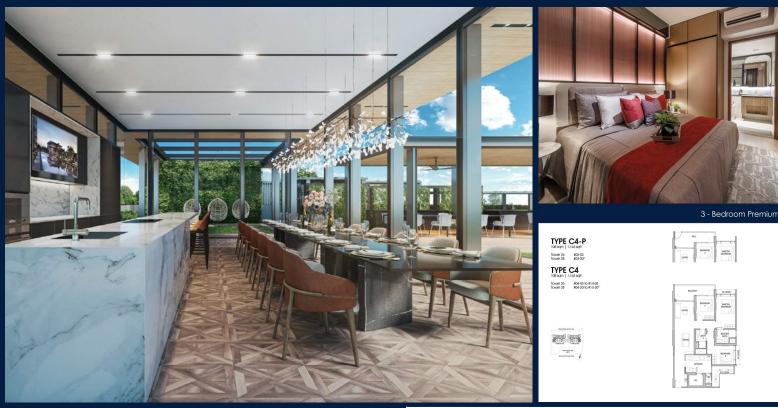

## **RESIDENTIAL - CONDOMINIUM** 26 TANAH MERAH KECHIL LINK, BEDOK, UPPER

LISTING ID: TENURE: TITLE: SIZE BUILT-UP: SIZE LAND: ■ NO. OF FLOORS: FLOOR/LEVEL: BED ROOMS: BATH ROOMS: MAIDS ROOMS: PARKING SPACES: LAYOUT TYPE: FACING: VIEWING: SELLING PRICE:

■ COMPLETION YEAR:

**CONDITION:** 

FURNISHING:

LISTING DATE:

**EAST COAST, SINGAPORE 468457** SGLD32584373 **LEASEHOLD 99** N/A 1,163SQFT (108SQM) 2.194AC (0.888HA) 15 7 - MIDDLE FLOOR 3 3 N/A N/A CORNER N/A OTHER

## SCENECA RESIDENCE

Condominium for Sale: Partially furnished, 3 bedroom, 3 bathroom. Completion in 2027, this corner unit is in original condition. Tenure: Leasehold 99 Located in Singapore's district D16 near Bedok, Upper East Coast in the area Upper East Coast (East region).