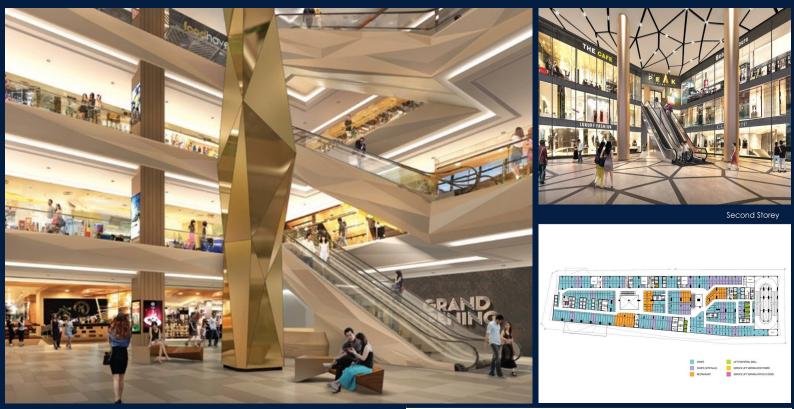

### **COMMERCIAL - RETAIL**

VILLAGE NO.14 SAM DACH HUN SEN ROAD, TONLE BASSAC COMMUNE, CHAMKARMORN DISTRICT,

LISTING ID:
TENURE:
TITLE:
SIZE BUILT-UP:
SIZE LAND:
NO. OF FLOORS:
FLOOR/LEVEL:
PARKING SPACES:
LAYOUT TYPE:
FACING:
VIEWING:
SELLING PRICE:
COMPLETION YEAR:
CONDITION:

LISTING DATE:

SGLD31436700 FREEHOLD N/A 284SQFT (26SQM) 3.131AC (1.267HA) 4 2 - MIDDLE FLOOR N/A REGULAR N/A OTHER CALL FOR PRICE!

2020 ORIGINAL CONDITION NOV 13, 2019

LIZBETH ANG - HUTTONS ASIA PTE LTD

3 Bishan Place #05-01 CPF Bishan Building

#### THE PEAK SHOPPES

Retail Lot for Sale Completed in 2020, this unit is in original condition. Tenure: Freehold Located in Cambodia: Village No.14 Sam Dach Hun Sen Road, Tonle Bassac Commune, Chamkarmorn District