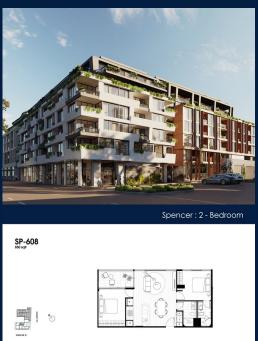

### **RESIDENTIAL - APARTMENT**

512 - 544 SPENCER ST, WEST MELBOURNE, 3003, **MELBOURNE, MELBOURNE, AUSTRALIA** 

LISTING ID: TENURE: TITLE: SIZE BUILT-UP: SIZE LAND: NO. OF FLOORS: FLOOR/LEVEL: BED ROOMS: BATH ROOMS: MAIDS ROOMS: PARKING SPACES: LAYOUT TYPE: FACING: VIEWING: SELLING PRICE: **COMPLETION YEAR: CONDITION:** 

FURNISHING:

LISTING DATE:

SGLD31101630 FREEHOLD N/A 608SQFT (56SQM) 45,703SQFT (4,246SQM) 8 6 - MIDDLE FLOOR 2 2 N/A N/A REGULAR NORTH WEST OTHER

2021 **ORIGINAL CONDITION** PARTIALLY FURNISHED MAY 17, 2021

### THE MARKER

Partially furnished, 2 bedroom, 2 bathroom Apartment for Sale. Completed in 2021, this middle floor unit is in original condition. Others: Freehold, facing north west This property is currently vacant and ready to move in. Location: Melbourne, Australia.