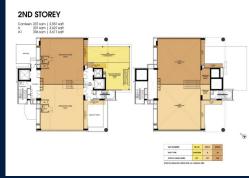

# **COMMERCIAL - FACTORY (B2)**

33, KIM CHUAN DRIVE, SINGAPORE 537087

**LISTING ID:** SGLD30560174 **■ TENURE: FREEHOLD** N/A TITLE:

**SIZE BUILT-UP:** 3,627SQFT (337SQM) SIZE LAND: 15,234SQFT (1,415SQM)

NO. OF FLOORS:

■ FLOOR/LEVEL: 2 - LOW FLOOR

**■ PARKING SPACES:** N/A **LAYOUT TYPE: REGULAR FACING:** N/A **■ VIEWING: OTHER** 

■ SELLING PRICE:

**■ COMPLETION YEAR:** 2023

**ORIGINAL CONDITION CONDITION:** 