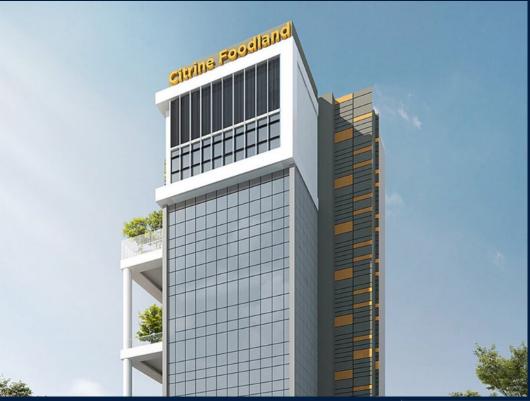

# FOR SALE

# **COMMERCIAL - FACTORY (B2)** 3,627SQFT (337SQM) / CALL FOR PRICE!







Industrial Canteen | Food Production



# **COMMERCIAL - FACTORY (B2)**

33, KIM CHUAN DRIVE, SINGAPORE 537087

**LISTING ID:** SGLD30560174 **■ TENURE: FREEHOLD** N/A TITLE:

**SIZE BUILT-UP:** 3,627SQFT (337SQM) SIZE LAND: 15,234SQFT (1,415SQM)

NO. OF FLOORS:

■ FLOOR/LEVEL: 2 - LOW FLOOR

**■ PARKING SPACES:** N/A **LAYOUT TYPE: REGULAR FACING:** N/A **■ VIEWING: OTHER** 

■ SELLING PRICE:

**■ COMPLETION YEAR:** 2023

**ORIGINAL CONDITION CONDITION:** 

**LISTING DATE:** MAY 13, 2022

## **CITRINE FOODLAND @ 33 KIM CHUAN**

#### **INTERIOR FACILITIES**

Air-Conditioning

Roof Terrace

### **EXTERIOR FACILITIES**

24 Hours Security

Dining / Restaurant

Covered Car Park

VISIT THIS PROPERTY AT: https://www.lizangproperty.com/property/SGLD30560174

# L3008899K

R007553E

# **LIZBETH