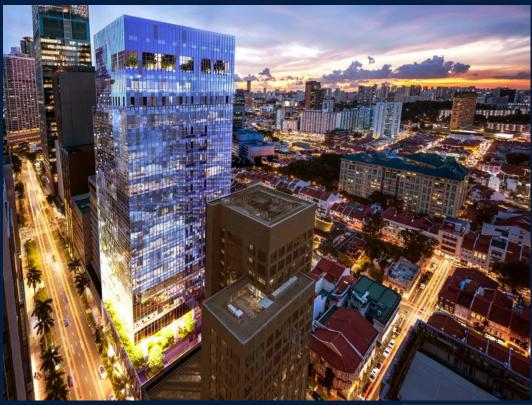

## **COMMERCIAL - OFFICE**

148 CECIL STREET, BOAT QUAY, RAFFLES PLACE,

**MARINA, SINGAPORE 069974** 

**LISTING ID:** SGLD29796891 **TENURE: FREEHOLD** 

■ TITLE: N/A

13,487SQFT (1,253SQM) ■ SIZE BUILT-UP:

SIZE LAND: 4.362AC (1.765HA)

### **SOLITAIRE ON CECIL**