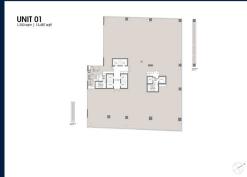

## **COMMERCIAL - OFFICE**

148 CECIL STREET, BOAT QUAY, RAFFLES PLACE,

**MARINA, SINGAPORE 069974** 

**LISTING ID:** SGLD29796891 **TENURE: FREEHOLD** 

■ TITLE: N/A

13,487SQFT (1,253SQM) ■ SIZE BUILT-UP:

SIZE LAND: 4.362AC (1.765HA)

NO. OF FLOORS:

■ FLOOR/LEVEL: N/A - HIGH FLOOR

**■ PARKING SPACES:** N/A **LAYOUT TYPE: OTHER FACING:** N/A

**CITY VIEW ■ VIEWING:** 

■ SELLING PRICE:

**■ COMPLETION YEAR:** 2028

**ORIGINAL CONDITION CONDITION:** 