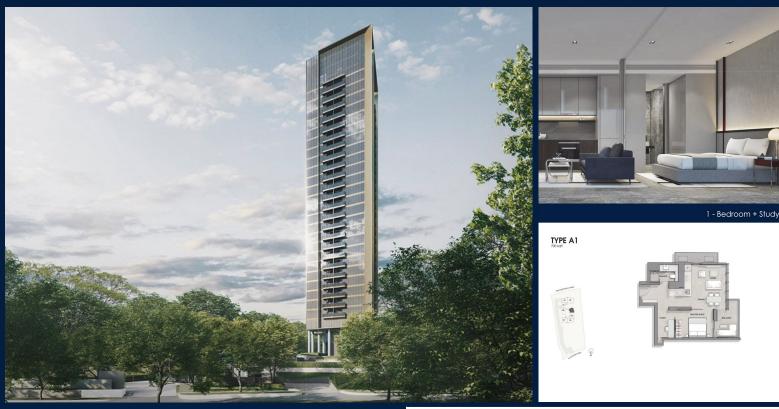

#### **RESIDENTIAL - CONDOMINIUM** CUSCADEN RESERVE, 8, CUSCADEN ROAD,

# **TANGLIN, HOLLAND, SINGAPORE 249732**

LISTING ID: TENURE: TITLE: SIZE BUILT-UP: SIZE LAND: NO. OF FLOORS: FLOOR/LEVEL: BED ROOMS: BATH ROOMS: MAIDS ROOMS: PARKING SPACES: LAYOUT TYPE: FACING: VIEWING: SELLING PRICE: COMPLETION YEAR:

CONDITION:

FURNISHING:

LISTING DATE:

SGLD29202834 **LEASEHOLD 99** N/A 700SQFT (65SQM) 1.414AC (0.572HA) 28 N/A - MIDDLE FLOOR 1+1 1 N/A N/A CORNER N/A N/A 2022

#### **CUSCADEN RESERVE**

Partially furnished, 1 bedroom, 1 bathroom Condominium for Sale. This middle floor corner unit is in original condition. Others: Leasehold 99, 1 other room(s) This property is currently vacant and ready to move in. Located in Singapore's district D10 near Tanglin, Holland in the area Tanglin (Central region).