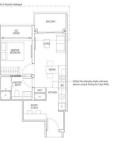

# **RESIDENTIAL - CONDOMINIUM** 646SQFT (60SQM) / CALL FOR PRICE!

🗌 +65 9452 7189

TYPE A3S(b) #02-05. #03-05. # #09-05 to #15-05 #18-05 to #21-05 TYPE A3SL

CONDITION:

FURNISHING:

LISTING DATE:

SGLD28478548 **LEASEHOLD 99** N/A 646SQFT (60SQM) 3.160AC (1.279HA) 36 36 - HIGH FLOOR 1+11 N/A N/A REGULAR N/A OTHER