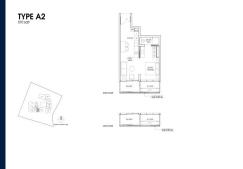

#### **RESIDENTIAL - CONDOMINIUM**

NASSIM WOODS, 19, NASSIM HILL, TANGLIN, HOLLAND, SINGAPORE 258482

■ LISTING ID: SGLD27700657 ■ TENURE: LEASEHOLD 99

■ TITLE: N/A

■ **SIZE BUILT-UP**: 570SQFT (53SQM)
■ **SIZE LAND**: 1.429AC (0.578HA)

■ **NO. OF FLOORS**: 10 ■ **FLOOR/LEVEL**: N/A - N/A

■ BED ROOMS: 1
■ BATH ROOMS: 1
■ MAIDS ROOMS: N/A
■ PARKING SPACES: N/A

■ LAYOUT TYPE: INTERMEDIATE

■ FACING: N/A
■ VIEWING: OTHER

■ SELLING PRICE: CALL FOR PRICE