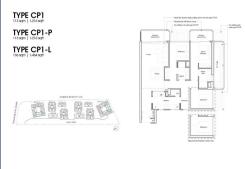

#### **RESIDENTIAL - CONDOMINIUM**

**HARBOURFRONT AVENUE, SINGAPORE 097993** 

■ LISTING ID: SGLD27050083 ■ TENURE: LEASEHOLD 99

■ TITLE: N/A

■ **SIZE BUILT-UP**: 1,216SQFT (113SQM) ■ **SIZE LAND**: 6.526AC (2.641HA)

**■ NO. OF FLOORS:** 10

■ FLOOR/LEVEL: 9 - HIGH FLOOR

■ BED ROOMS: 3
■ BATH ROOMS: 2
■ MAIDS ROOMS: N/A
■ PARKING SPACES: N/A

■ LAYOUT TYPE: REGULAR

■ FACING: N/A
■ VIEWING: OTHER

■ SELLING PRICE: CALL FOR PRICE