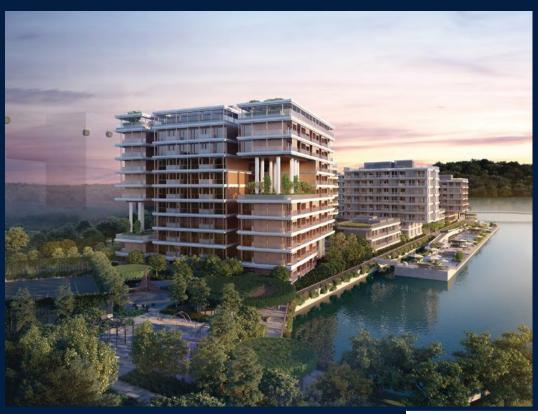

#### THE REEF AT KING'S DOCK

Condominium for Sale: Partially furnished, 3 bedroom, 2 bathroom. Completed in 2025, this unit is in original condition. Tenure: Leasehold 99 Located in Singapore's district D04 near Harbourfront, Telok Blangah in the area Keppel (Central region).