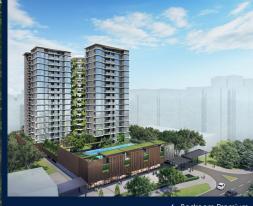

#### SKY EDEN @ BEDOK

Condominium for Sale: Partially furnished, 4 bedroom, 4 bathroom. Completion in 2026, this unit is in original condition. Tenure: Leasehold 99 Located in Singapore's district D16 near Bedok, Upper East Coast in the area Upper East Coast (East region).