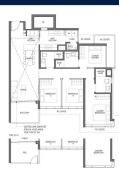

## RESIDENTIAL - CONDOMINIUM 1,302SQFT (121SQM) / CALL FOR PRICE!

4 - Bedroom Premium

■ **NO. OF FLOORS**: 17

■ FLOOR/LEVEL: 3 - LOW FLOOR

■ BED ROOMS: 4
■ BATH ROOMS: 4
■ MAIDS ROOMS: N/A
■ PARKING SPACES: N/A

■ LAYOUT TYPE: REGULAR

■ FACING: N/A
■ VIEWING: OTHER

■ SELLING PRICE: CALL FOR PRICE