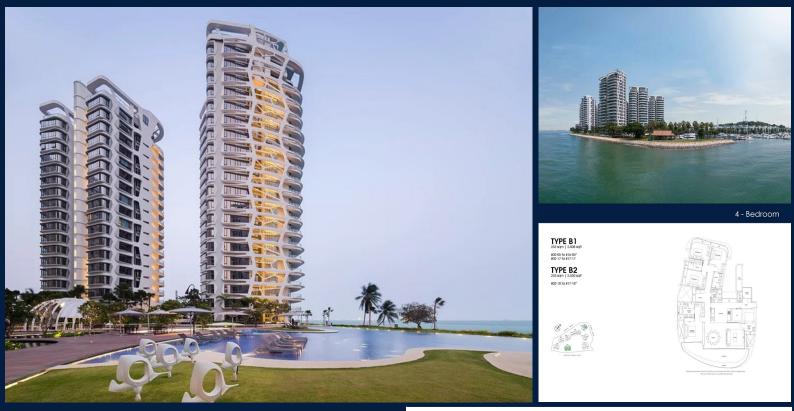

## RESIDENTIAL - CONDOMINIUM

11 - 25 COVE WAY, HARBOURFRONT, TELOK BLANGAH, SINGAPORE 098209

LISTING ID:
TENURE:
TITLE:
SIZE BUILT-UP:
SIZE LAND:
NO. OF FLOORS:
FLOOR/LEVEL:
BED ROOMS:
BATH ROOMS:
MAIDS ROOMS:
PARKING SPACES:
LAYOUT TYPE:
FACING:
VIEWING:
SELLING PRICE:

COMPLETION YEAR:

CONDITION:

FURNISHING:

LISTING DATE:

E 098209 SGLD26803913 LEASEHOLD 99 N/A 2,530SQFT (235SQM) 5.319AC (2.152HA) 16 4 - LOW FLOOR 4 5 N/A N/A N/A REGULAR N/A OTHER CALL FOR PRICE! 2012

2013 ORIGINAL CONDITION PARTIALLY FURNISHED JUN 15, 2023

#### **CAPE ROYALE**

Condominium for Sale: Partially furnished, 4 bedroom, 5 bathroom. Completion in 2013, this unit is in original condition. Tenure: Leasehold 99 Located in Singapore's district D04 near Harbourfront, Telok Blangah in the area Keppel (Central region).