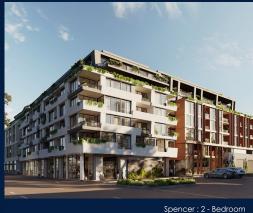

### **RESIDENTIAL - APARTMENT**

512 – 544 SPENCER ST, WEST MELBOURNE, 3003, MELBOURNE, MELBOURNE, AUSTRALIA

■ LISTING ID: SGLD25861342 ■ TENURE: FREEHOLD

■ TITLE: N/A

■ **SIZE BUILT-UP**: 1,259SQFT (117SQM)
■ **SIZE LAND**: 45,703SQFT (4,246SQM)

#### THE MARKER

Spacious 1,259sqft (117sqm), partially furnished, 2 bedroom, 2 bathroom Apartment for Sale. Completed in 2021, this high floor unit is in original condition. Others: Freehold, facing south This property is currently vacant and ready to move in. Location: Melbourne, Australia.