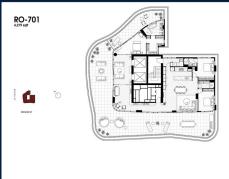

# RESIDENTIAL - APARTMENT 4,279SQFT (398SQM) / CALL FOR PRICE!

Roden : 3 - Bedrooom + Study

## **RESIDENTIAL - APARTMENT**

512 – 544 SPENCER ST, WEST MELBOURNE, 3003, MELBOURNE, MELBOURNE, AUSTRALIA

■ LISTING ID: SGLD25664227 ■ TENURE: FREEHOLD

■ TITLE: N/A

■ **SIZE BUILT-UP**: 4,279SQFT (398SQM)
■ **SIZE LAND**: 45,703SQFT (4,246SQM)

■ NO. OF FLOORS: 8

■ FLOOR/LEVEL: 7 - HIGH FLOOR

■ BED ROOMS: 3
■ BATH ROOMS: 3
■ MAIDS ROOMS: N/A
■ PARKING SPACES: N/A

■ LAYOUT TYPE: REGULAR
■ FACING: NORTH
■ VIEWING: OTHER

■ SELLING PRICE: CALL FOR PRICE