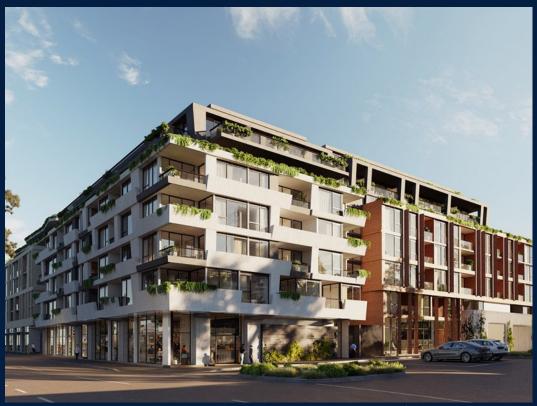

## **RESIDENTIAL - APARTMENT**

512 – 544 SPENCER ST, WEST MELBOURNE, 3003, MELBOURNE, MELBOURNE, AUSTRALIA

■ LISTING ID: SGLD25664227 ■ TENURE: FREEHOLD

■ TITLE: N/A

■ **SIZE BUILT-UP**: 4,279SQFT (398SQM)
■ **SIZE LAND**: 45,703SQFT (4,246SQM)

### THE MARKER

Spacious 4,279sqft (398sqm), partially furnished, 3 bedroom, 3 bathroom Apartment for Sale. Completed in 2021, this high floor unit is in original condition. Others: Freehold, facing north This property is currently vacant and ready to move in. Location: Melbourne, Australia.