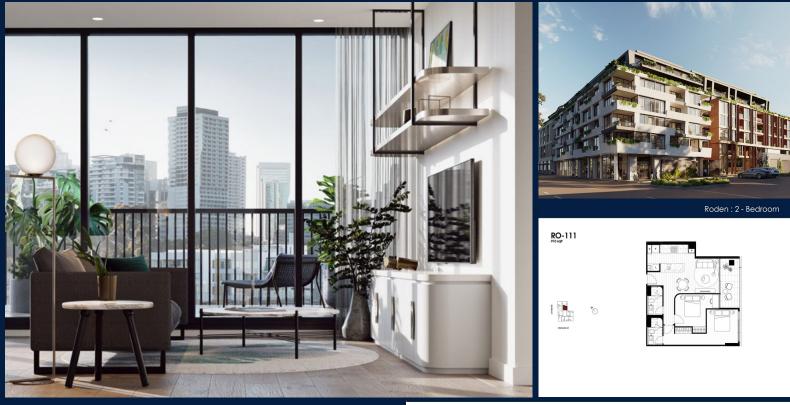

#### THE MARKER

Spacious 910sqft (85sqm), partially furnished, 2 bedroom, 2 bathroom Apartment for Sale. Completed in 2021, this low floor unit is in original condition. Others: Freehold, facing east This property is currently vacant and ready to move in. Location: Melbourne, Australia.

FURNISHING:

LISTING DATE:

SGLD25005512 FREEHOLD N/A 910SQFT (85SQM) 45,703SQFT (4,246SQM) 8 1 - LOW FLOOR 2 2 N/A N/A REGULAR EAST OTHER CALL FOR PRICE!