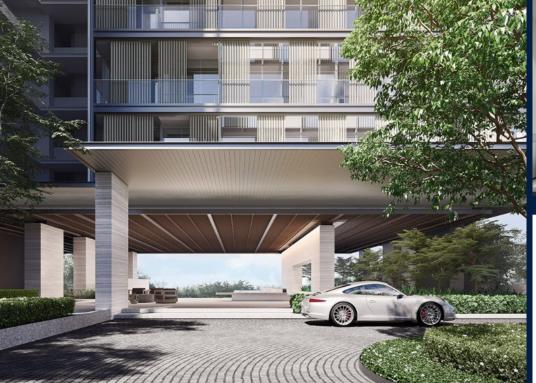

### **19 NASSIM**

Spacious 1,733sqft (161sqm), partially furnished, 3 bedroom, 2 bathroom Condominium for Sale. Completion in 2024, this corner unit is in original condition. Others: Leasehold 99 This property is currently vacant and ready to move in. Located in Singapore's district D10 near Tanglin, Holland in the area Tanglin (Central region).

### **EXTERIOR FACILITIES**

- 24 Hours Security
- Covered Car Park

- Balcony
- Private Lift
- Water Heater
- Clubhouse
- Jacuzzi

VISIT THIS PROPERTY AT: https://www.lizangproperty.com/property/SGLD24142271