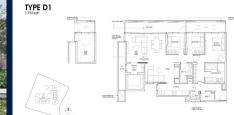

#### **RESIDENTIAL - CONDOMINIUM** FOR SALE 1,733SQFT (161SQM) / CALL FOR PRICE!

+65 9452 7189

3 - Bedroom + Private Lift

### **19 NASSIM**

Spacious 1,733sqft (161sqm), partially furnished, 3 bedroom, 2 bathroom Condominium for Sale. Completion in 2024, this corner unit is in original condition. Others: Leasehold 99 This property is currently vacant and ready to move in. Located in Singapore's district D10 near Tanglin, Holland in the area Tanglin (Central region).