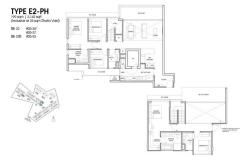

SELLING PRICE:

CONDITION:

FURNISHING:

LISTING DATE:

COMPLETION YEAR:

SGLD23821060 FREEHOLD N/A 2,142SQFT (199SQM) 4.785AC (1.936HA) 5 **5 - PENTHOUSE** 5 5 N/A N/A REGULAR N/A OTHER 2026

**ORIGINAL CONDITION** PARTIALLY FURNISHED OCT 10, 2023