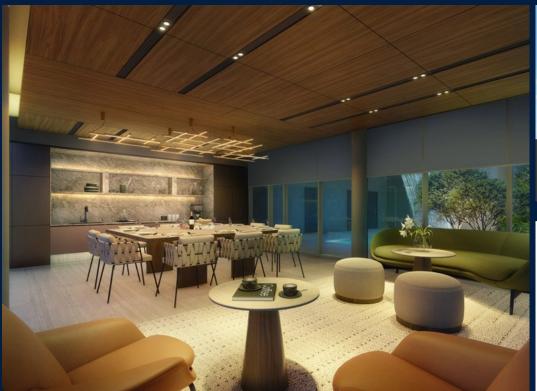

#### **TERRA HILL**

Condominium for Sale: Partially furnished, 5 bedroom, 5 bathroom. Completion in 2026, this penthouse unit is in original condition. Tenure: Freehold Located in Singapore's district D05 near Buona Vista, West Coast, Clementi in the area South West (Central region).

#### **INTERIOR FACILITIES**

- Air-Conditioning
- Bathtub
- Walk-In-Wardrobe

#### **OTHER INTERIOR FEATURES**

- Cooker Hob/Hood
- Drver

#### **EXTERIOR FACILITIES**

- 24 Hours Security
- Clubhouse

- Balcony
- Bombshelter
- Private Lift
- Dishwasher
- Fridge
- Basketball Court
- Covered Car Park