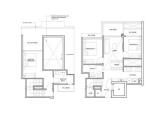

## RESIDENTIAL - CONDOMINIUM 1,249SQFT (116SQM) / CALL FOR PRICE!

<image>

The Signature Collection : 3 - Bedroom

**+**65 9452 7189

COMPLETION YEAR:

CONDITION:

FURNISHING:

LISTING DATE:

SGLD22992085 FREEHOLD N/A 1,249SQFT (116SQM) 4.785AC (1.936HA) 5 5 - PENTHOUSE 3 2 N/A N/A REGULAR N/A OTHER CALL FOR PRICEI 2026

ORIGINAL CONDITION PARTIALLY FURNISHED OCT 10, 2023

### TERRA HILL

Condominium for Sale: Partially furnished, 3 bedroom, 2 bathroom. Completion in 2026, this penthouse unit is in original condition. Tenure: Freehold Located in Singapore's district D05 near Buona Vista, West Coast, Clementi in the area South West (Central region).