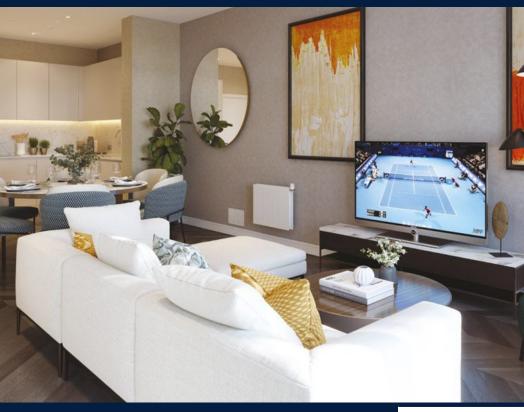

#### KIDBROOKE VILLAGE

Podium House for Sale: Partially furnished, 3 bedroom, 3 bathroom. Completion in 2025, this unit is in original condition. Tenure: Leasehold 999

#### INTERIOR FACILITIES

Balcony

Bathtub

Cable TV

Garage

Internet Connection

Terrace

### **OTHER INTERIOR FEATURES**

Cooker Hob/Hood

Dishwasher

Fridge

Intercom