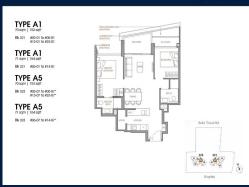

## **RESIDENTIAL - CONDOMINIUM**

321 & 323 BUKIT TIMAH ROAD, TANGLIN, HOLLAND,

**SINGAPORE 259711** 

■ LISTING ID: SGLD22533886 ■ TENURE: FREEHOLD

■ TITLE: N/A

■ **SIZE BUILT-UP**: 753SQFT (70SQM)
■ **SIZE LAND**: 2.400AC (0.971HA)

■ NO. OF FLOORS: 24 ■ FLOOR/LEVEL: N/A - N/A

■ FLOOR/LEVEL: N/A - N/BED ROOMS: 2
■ BATH ROOMS: 2

■ MAIDS ROOMS: N/A
■ PARKING SPACES: N/A
■ LAYOUT TYPE: OTHER
■ FACING: N/A
■ VIEWING: OTHER

■ SELLING PRICE: CALL FOR PRICE