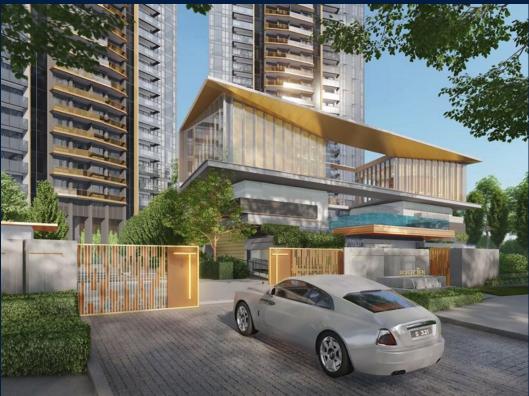

# PERFECT TEN

Partially furnished, 2 bedroom, 2 bathroom. Completion in 2026, this unit is in original condition. Tenure: Freehold Located in Singapore's district D10 near Tanglin, Holland in the area Tanglin (Central region).

# **EXTERIOR FACILITIES**

24 Hours Security

Clubhouse

Covered Car Park

• Function Room

VISIT THIS PROPERTY AT: https://www.lizangproperty.com/property/SGLD22533886

L3008899K R007553E